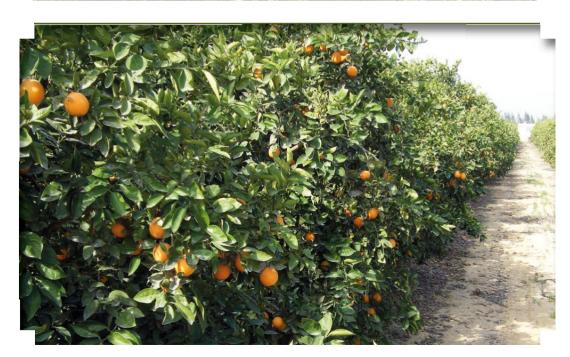

**Aton Green Egypt** has 56 hectares of grapes and citrus in Sadat City, Egypt. In 2015, the company wants to expand its business with the goal of commercializing the fruit on its own to be closer to the end customers to understand the needs they have.

#### NAVEL ORANGE

Grade: A

Color: Bright orange

Sugar: 10% min.

Size: 56, 64, 72, 88, 105 mm

Supply period: October to March

## VALENCIA ORANGE

Grade: A

**Color:** Bright orange **Sugar:** 10% min.

Size: 56, 64, 72, 88, 105 mm

Supply period: February to May

Egypt-Cairo-Awkaf New Building Hadiak El Qouba, Office no.5 ,floor no.2

Phone:+2 01146100022 Tel:+2 22567771