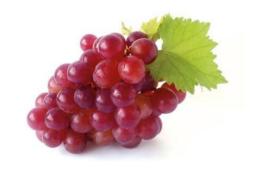

### RED FLAME

Grade: A

Color: Cherry red

**Sugar: 18%** 

Size: 16mm min.

### **CRIMSON**

Grade: A Color: Red Sugar: 17%

Size: 17mm min.

Brand name: Aton Green Egypt
Origin: Egypt
Delivery terms: FOB, CIF, CFR
Delivery times: 6 days