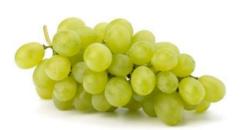

## **SUPERIOR**

Grade: A

Color: Bright milky green

Sugar: 15%

Size: 18mm min.

# EARLY SWEET

Grade: A

Color: Bright milky green

**Sugar:** 15%

Size: 18mm min.