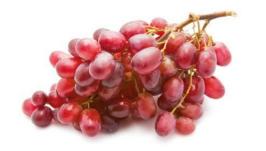

### RED FLAME

Grade: A

Color: Cherry red

**Sugar: 18%** 

Size: 16mm min.

### **CRIMSON**

Grade: A Color: Red Sugar: 17%

Size: 17mm min.

Brand name: Aton Green Egypt
Origin: Egypt
Delivery terms: FOB, CIF, CFR
Delivery times: 6 days