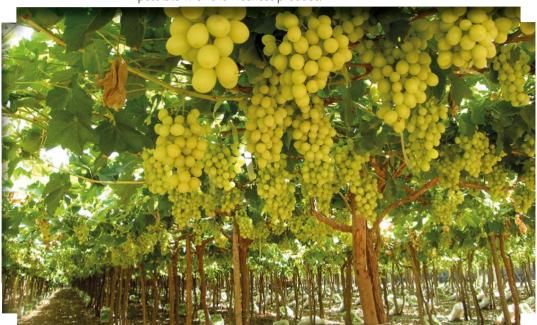

**Aton Green Egypt** has 56 hectares of grapes and citrus in Sadat City, Egypt. In 2015, the company wants to expand its business with the goal of commercializing the fruit on its own to be closer to the end customers to understand the needs they have.

We harvest the fruit with the biggest care and most efficient timing to reach our customers as quick as possible with the freshest product.