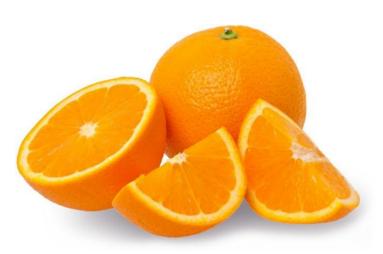

#### NAVEL ORANGE

Grade: A

Color: Bright orange

Sugar: 10% min.

Size: 56, 64, 72, 88, 105 mm

Supply period: October to March

## VALENCIA ORANGE

Grade: A

**Color:** Bright orange **Sugar:** 10% min.

Size: 56, 64, 72, 88, 105 mm

Supply period: February to May

Egypt-Cairo-Awkaf New Building Hadiak El Qouba, Office no.5 ,floor no.2

Phone:+2 01146100022 Tel:+2 22567771